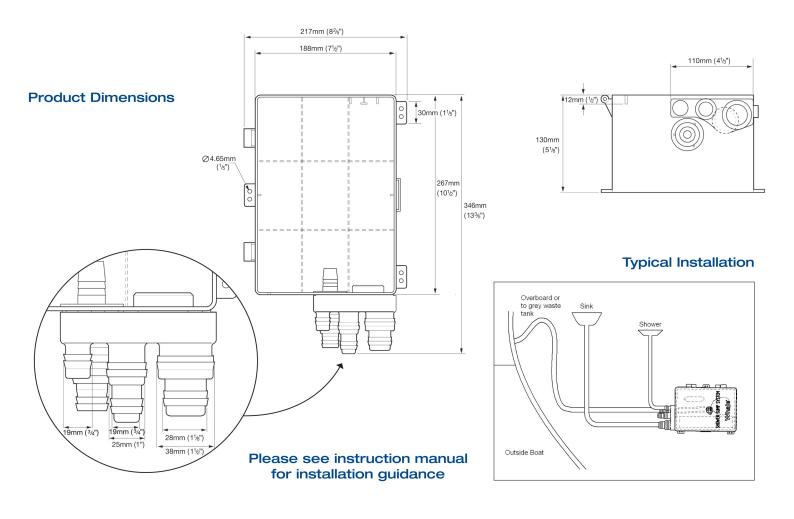

| Whale Shower Sump System     |                                                                                                                                                                    |
|------------------------------|--------------------------------------------------------------------------------------------------------------------------------------------------------------------|
| Model No.                    | GW0500                                                                                                                                                             |
| Open Flow Rate @ 13.6 V d.c. | 500 US GPH (32 ltrs/min)                                                                                                                                           |
| Flow Rate @ 1m Head          | 255 US GPH (16 ltrs/min)                                                                                                                                           |
| Voltage D.C.                 | 12V d.c.                                                                                                                                                           |
| Weight                       | 1.25 kg (2.76 lbs)                                                                                                                                                 |
| Inlet Ports                  | ¾" (19mm) / 1" (25mm) /  1 ¼" (28mm) / 1 ½" (38mm)                                                                                                                 |
| Outlet Ports                 | ¾" (19mm) / 1" (25mm)                                                                                                                                              |
| Materials                    | Tank - ABS, Polycarbonate, Strainer - Stainless Steel Mesh. Orca - Pump body:<br>ABS, Seals - Nitrile <sup>®</sup> , Impeller - Acetal Electric Field Sensor – ABS |
| Warranty                     | 1 year                                                                                                                                                             |