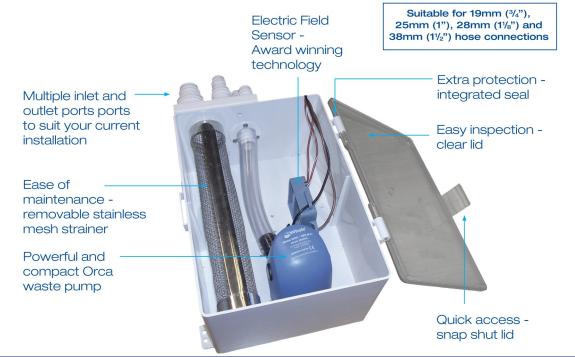

## Whale<sup>®</sup> Shower Sump System - Simple Grey Waste Management Kit

Plug N Play - Pre-assembled kit

**Easy Maintenance** - Clear, hinged lid and removable stainless mesh strainer for easy inspection and maintenance

Easy Installation - Multiple inlet port sizes for easy connection to existing plumbing Reliable Operation - Electric Field Sensor Switch automatically senses water level and switches on and off

Consistent flow - Built-in non-return valve prevents cycling

## Whale® Shower Sump System - Simple Grey Waste Management Kit

Plug N Play - Pre-assembled kit
Easy Maintenance - Clear, hinged lid and removable stainless mesh strainer for easy inspection and maintenance
Easy Installation - Multiple inlet port sizes for easy connection to existing plumbing
Reliable Operation - Electric Field Sensor Switch automatically senses water level and switches on and off
Consistent flow - Built-in non-return valve prevents cycling