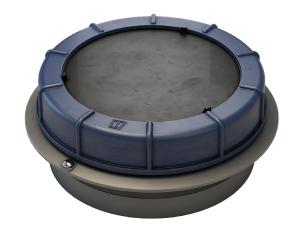

# INSPECTION PORT 120mm

### Universal inspection port for tanks type ILT120

### Innovative inspection port with robust design

The VETUS ILT is an innovative inspection port which facilitates easy opening, inspecting and cleaning the tank, even after being closed for a long time. The inspection port has a counter flange and a rubber seal which are inserted into a Ø 159 mm hole in the tank. All that needs to be done is tighten the 4 supplied bolts which compresses the rubber seal to ensure perfect sealing. The "clamp and seal" design simplifies installation, making the drilling of a Ø 159 mm hole the hardest part in the installation! The black blind plate can be replaced by various connection kits.

#### **Specifications**

- Dimension Ø120 mm / 159 mm hole
- Suitable for G.R.P., stainless steel and plastic tanks with different wall thicknesses

| Туре    | Description                                                   | Diameter<br>(mm) | Diameter hole<br>(mm) |
|---------|---------------------------------------------------------------|------------------|-----------------------|
| ILT120  | Inspection port with counter flange                           | 120              | 159                   |
| VSAW159 | Ø159 mm hole saw for plastic, G.R.P. or stainless steel tanks |                  | 159                   |