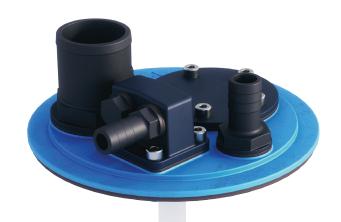

### Innovative inspection port with robust design

The VETUS ILT is an innovative inspection port which facilitates easy opening, inspecting and cleaning the tank, even after being closed for a long time. The inspection port has a counter flange and a rubber seal which are inserted into a Ø 159 mm hole in the tank. All that needs to be done is tighten the 4 supplied bolts which compresses the rubber seal to ensure perfect sealing. The "clamp and seal" design simplifies installation, making the drilling of a Ø 159 mm hole the hardest part in the installation! The black blind plate can be replaced by various connection kits.

## Fresh water connection kit type ILTCOND

Keeping fresh water fresh and preventing marine growth can be tricky, but a large opening will help to do the job! Periodic cleaning of all connections and of course the tank itself will be a much easier job if it can be done in a fraction of the time! For drinking water tanks in all varieties the VETUS ILT freshwater disc is all you need!

### The connections that come with this set are

- Ø 38 mm fresh water fill connection
- Ø 13 mm fresh water suction connection
- Ventilation connection Ø 16 mm
- 5 hole SAE flange tank level sensor connection