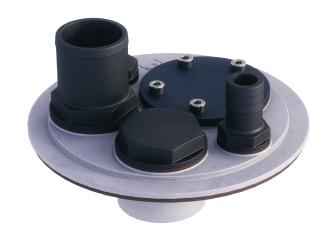

### **Waste water connection kit type ILTCONW**

Although not mandatory as with fuel tanks, a large inspection port in a waste water tank will facilitate cleaning. Having all the connections at a single point also makes inspection simpler. The VETUS waste water disc is supplied with everything you need for your waste water tank, it doesn't matter if it's a custom made steel, aluminium or a VETUS thick walled rigid tank.

### Connections that come with this interchangeable disc are

- Ø 38 mm connection for discharge (ability to make this a suction connector by mounting a standard Ø 40 mm PVC pipe)
- Ø 38 mm inlet connection
- Ø 25 mm inlet connection
- Ø 19 mm inlet connection
- Ventilation connection Ø 19 mm
- 5 hole SAE flange tank level sensor connection (suitable for SENSORA, SENSORB and WWSENSORA)