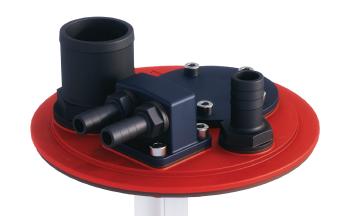

## **Fuel connection kit type ILTCONF38**

#### This fuel connection disc will take care of all fuel related connections

- This fuel connection disc will take care of all fuel related connections
- Ø 11/2" (38 mm) fuel fill connection
- Ø 5/16" / 3/8" (8 / 10 mm) fuel suction connection
  Ø 5/16" / 3/8" (8 / 10 mm) fuel return connection
- Ventilation connection Ø 5/8" (16 mm)
- 5 hole SAE flange tank level sensor connection
- Ø 5/16" (8 mm) suction connection for marine diesel heaters