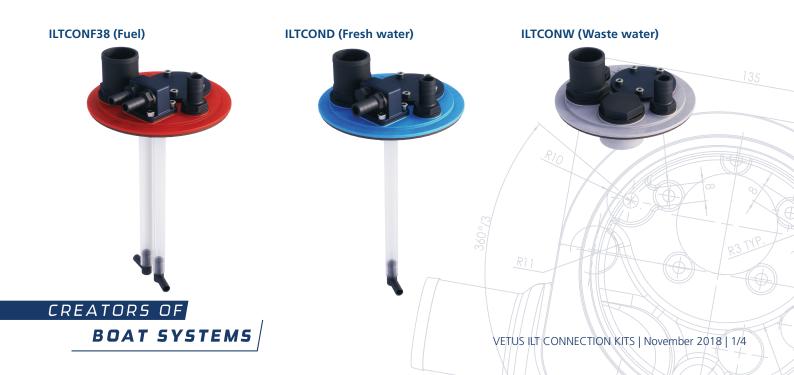

## **Fuel connection kit type ILTCONF38**

#### This fuel connection disc will take care of all fuel related connections

- This fuel connection disc will take care of all fuel related connections
- Ø 11/2" (38 mm) fuel fill connection
- Ø 5/16" / 3/8" (8 / 10 mm) fuel suction connection
  Ø 5/16" / 3/8" (8 / 10 mm) fuel return connection
- Ventilation connection Ø 5/8" (16 mm)
- 5 hole SAE flange tank level sensor connection
- Ø 5/16" (8 mm) suction connection for marine diesel heaters

## Fresh water connection kit type ILTCOND

Keeping fresh water fresh and preventing marine growth can be tricky, but a large opening will help to do the job! Periodic cleaning of all connections and of course the tank itself will be a much easier job if it can be done in a fraction of the time! For drinking water tanks in all varieties the VETUS ILT freshwater disc is all you need!

### The connections that come with this set are

- Ø 38 mm fresh water fill connection
- Ø 13 mm fresh water suction connection
- Ventilation connection Ø 16 mm
- 5 hole SAE flange tank level sensor connection

### **Waste water connection kit type ILTCONW**

Although not mandatory as with fuel tanks, a large inspection port in a waste water tank will facilitate cleaning. Having all the connections at a single point also makes inspection simpler. The VETUS waste water disc is supplied with everything you need for your waste water tank, it doesn't matter if it's a custom made steel, aluminium or a VETUS thick walled rigid tank.

### Connections that come with this interchangeable disc are

- Ø 38 mm connection for discharge (ability to make this a suction connector by mounting a standard Ø 40 mm PVC pipe)
- Ø 38 mm inlet connection
- Ø 25 mm inlet connection
- Ø 19 mm inlet connection
- Ventilation connection Ø 19 mm
- 5 hole SAE flange tank level sensor connection (suitable for SENSORA, SENSORB and WWSENSORA)