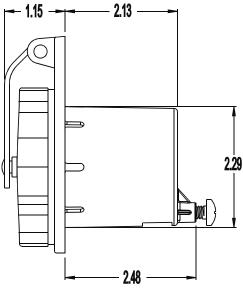

## Catalog Number: 303SSEL-BX

| Item:              | Stainless steel inlet                                                                                                                                                                                                                          |
|--------------------|------------------------------------------------------------------------------------------------------------------------------------------------------------------------------------------------------------------------------------------------|
| Electrical Rating: | 16 amperes, 220 volts                                                                                                                                                                                                                          |
| Enclosure Rating:  | Meets IP56 per IEC 529                                                                                                                                                                                                                         |
| Materials:         | Cap & Bezel are 316 stainless steel.<br>Plug body is nylon with CTI greater than 600 volts.<br>Contact blades and terminal parts are nickel-plated brass.<br>Rear enclosure is glass-filled polyester with UL flammability<br>rating of 94V-0. |
| Terminals:         | Clamp-type terminals. Terminal screws accept up to 10mm <sup>2</sup> wire.                                                                                                                                                                     |
| Enclosure:         | Provided. Has integral strain relief for oval jacketed cable.                                                                                                                                                                                  |
| Blades:            | Blades are solid brass 1.5mm thick.                                                                                                                                                                                                            |
| Blades:            | Blades are solid brass 1.5mm thick.                                                                                                                                                                                                            |
| Mounting Gasket:   | Solid Neoprene, 3.2mm thick.                                                                                                                                                                                                                   |
| Mounting Screws:   | Not provided. No. 8 flat or oval head recommended. Mounting holes are 4.3mm diameter on a 61.9mm square pattern.                                                                                                                               |
| Mounting Gasket:   | Solid Neoprene, 3.2mm thick.                                                                                                                                                                                                                   |
| Dimensions:        | in inches                                                                                                                                                                                                                                      |