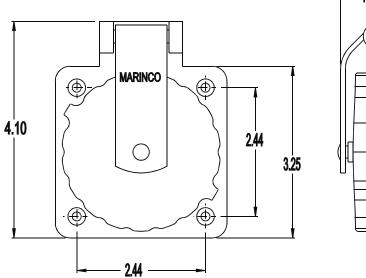

## Catalog Number: 303SSEL-BX

| Item:              | Stainless steel inlet                                                                                                                                                                                                                          |
|--------------------|------------------------------------------------------------------------------------------------------------------------------------------------------------------------------------------------------------------------------------------------|
| Electrical Rating: | 16 amperes, 220 volts                                                                                                                                                                                                                          |
| Enclosure Rating:  | Meets IP56 per IEC 529                                                                                                                                                                                                                         |
| Materials:         | Cap & Bezel are 316 stainless steel.<br>Plug body is nylon with CTI greater than 600 volts.<br>Contact blades and terminal parts are nickel-plated brass.<br>Rear enclosure is glass-filled polyester with UL flammability<br>rating of 94V-0. |
| Terminals:         | Clamp-type terminals. Terminal screws accept up to 10mm <sup>2</sup> wire.                                                                                                                                                                     |
| Enclosure:         | Provided. Has integral strain relief for oval jacketed cable.                                                                                                                                                                                  |
| Blades:            | Blades are solid brass 1.5mm thick.                                                                                                                                                                                                            |
| Blades:            | Blades are solid brass 1.5mm thick.                                                                                                                                                                                                            |
| Mounting Gasket:   | Solid Neoprene, 3.2mm thick.                                                                                                                                                                                                                   |
| Mounting Screws:   | Not provided. No. 8 flat or oval head recommended. Mounting holes are 4.3mm diameter on a 61.9mm square pattern.                                                                                                                               |
| Mounting Gasket:   | Solid Neoprene, 3.2mm thick.                                                                                                                                                                                                                   |
| Dimensions:        | in inches                                                                                                                                                                                                                                      |