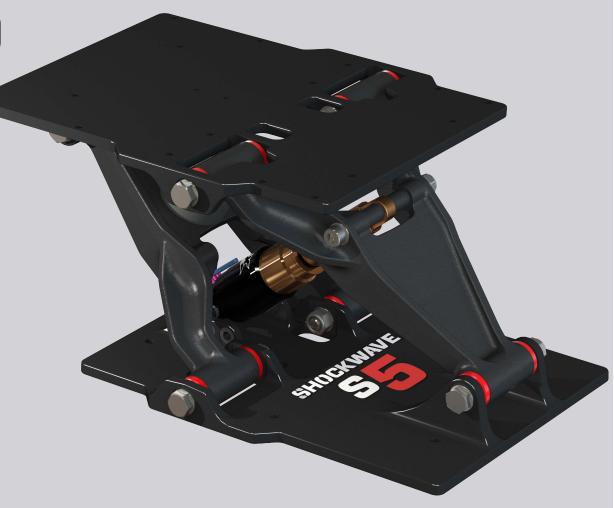

## SHOCK MITIGATION SEATING

## SW-05026

S5 SUSPENSION MODULE

SCALE:1:6 SHEET 1 OF 1

**REV: 00**